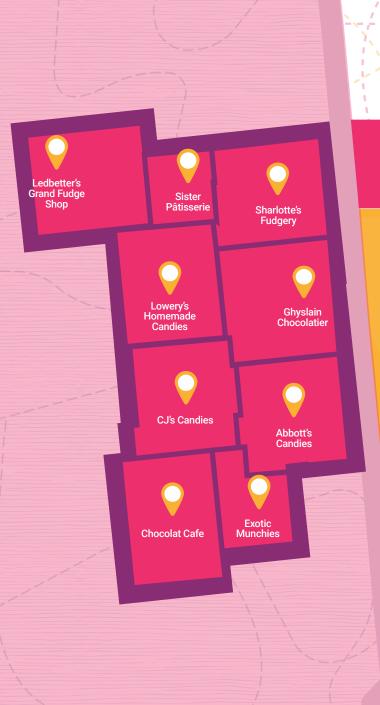

# FORGE ECI Chocolate Trail

"There's nothing better than a good friend, except a good friend with chocolate."

-Linda Grayson

**Explore the region's chocolate and candy shops with a delectable journey!** Treat yourself to tantalizing flavors in each county, making every stop a memorable delight for your taste buds.

#### **Blackford County**

Sister Pâtisserie
 Local bakery offering fresh
 pastries, donuts and more!
 205 West Washington Street
 Hartford City, IN 47348

## **Delaware County**

Lowery's Homemade Candies
 Lowery's is over 81 years old
 and still making gourmet
 chocolates the old fashioned
 way.

 6255 W Kilgore Ave
 Muncie, IN 47304

# **Fayette County**

Exotic Munchies
 Located In Connersville, selling snacks and drinks from around the world!

 629 N Central Ave Suite D
 Connersville IN 47331

#### **Grant County**

 Ledbetter's Grand Fudge Shop A family shop offering several varieties of homemade fudge.
 108 N Jefferson St Converse, IN 46919

## **Henry County**

CJ's Candies
 Small batch candy maker. All hand-dipped the old fashioned way.
 1501 Broad Street
 New Castle, IN 47362

# **Jay County**

Sharlotte's Fudgery
 Homemade fudge and cookies, plus an assortment of gifts.
 112 S Meridian St
 Portland, IN 47371

#### **Randolph County**

Ghyslain Chocolatier
 Gourmet chocolate,
 macarons, breads and fine
 French pastries since 1998
 350 W Deerfield Rd
 Union City, IN 47390

## **Rush County**

Chocolat Café
 Bean to bar craft chocolate
 cakes & pastries.
 1814 North Main Street
 Rushville, IN 46173

## **Wayne County**

Abbott's Candies
 Caramels and chocolates
 made in Hagerstown since
 1890.

 48 E Walnut St

ForgeECI.com